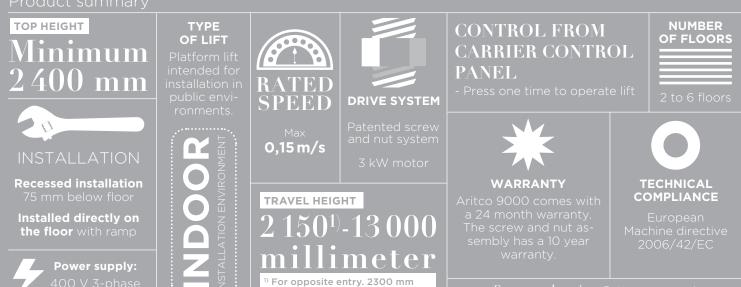

aintenance and operating costs on the market
- Cabin control: Automatic "one-touch"

For more information please visit aritco.com











**Aritco Lift AB** Elektronikhöjden 14, Box 516 175 26 Järfälla, Sweden

T: +46 (0) 8 120 401 00 E: info@aritco.com www.aritco.com

## **ARITCO 9000**

#### LIFT COLOUR

Can be painted in any RAL colour from the Chart K7 classic chart (except for pearl and fluorescent colours).

#### CABIN COLOUR

22 different wall- and ceiling laminates to choose from.





Size: 1000 x 1400 mm Rated load: 400 kg / 5 pers. Wheelchair: A or B with attendent\*

**GLASS** 2 different glass typ to choose from.



**FLOOR** 7 different floorings to choose from.





Size: 1100 x 1400 mm Rated load: 400 kg / 5 pers. Wheelchair: A or B with attendent

#### Product summary



when doors on same side.