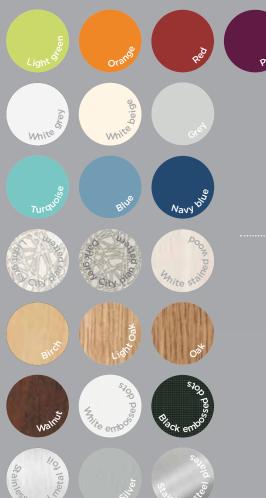

#### CABIN COLOUR

22 different wall- and ceiling laminates to choose from.

Size: 1000 x 1400 mm Rated load: 400 kg / 5 pers. Wheelchair: A or B with attendent\*

**GLASS** 2 different glass typ to choose from.