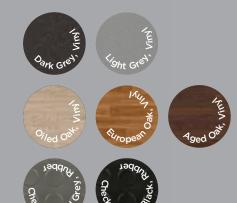

**FLOOR** 7 different floorings to choose from.

Size: 1100 x 1400 mm Rated load: 400 kg / 5 pers. Wheelchair: A or B with attendent