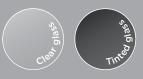

#### CABIN COLOUR

22 different wall- and ceiling laminates to choose from.

Size: 1000 x 1400 mm Rated load: 400 kg / 5 pers. Wheelchair: A or B with attendent\*

**GLASS** 2 different glass typ to choose from.