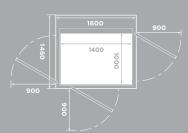

#### CABIN COLOUR

22 different wall- and ceiling laminates to choose from.

Size: 1000 x 1400 mm Rated load: 400 kg / 5 pers. Wheelchair: A or B with attendent\*

**GLASS** 2 different glass typ to choose from.

**FLOOR** 7 different floorings to choose from.

Size: 1100 x 1400 mm Rated load: 400 kg / 5 pers. Wheelchair: A or B with attendent