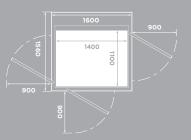

#### CABIN COLOUR

22 different wall- and ceiling laminates to choose from.

Size: 1000 x 1400 mm Rated load: 400 kg / 5 pers. Wheelchair: A or B with attendent\*

**GLASS** 2 different glass typ to choose from.

**FLOOR** 7 different floorings to choose from.

Size: 1100 x 1400 mm Rated load: 400 kg / 5 pers. Wheelchair: A or B with attendent